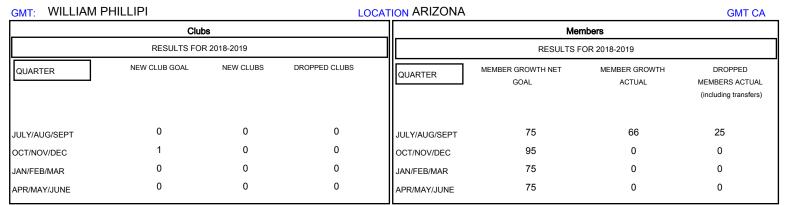

## District 21 C

Results as of: 09/30/2018

| DROPPED CLUBS: 0  DROPPED MEMBERS |         | 12 CLUBS OF 42 ADDED 1 OR MORE NEW MEMBERS | GENDER DISTRIBUTION  MALE 684 (57.82%)  FEMALE 499 (42.18%)  Women Percentage Fiscal Year Goal: 55% |     |
|-----------------------------------|---------|--------------------------------------------|-----------------------------------------------------------------------------------------------------|-----|
| DECEASED                          | 6       | CLICK HERE FOR CUMULATIVE  MEMBERSHIP DATA | TOTAL FAMILY UNIT MEMBERS                                                                           | 400 |
| CLUB CANCELLED OTHER              | 0<br>19 |                                            | FAMILY MEMBERS PAYING HALF DUES                                                                     | 216 |
| TOTAL                             | 25      |                                            | 1 5025                                                                                              |     |