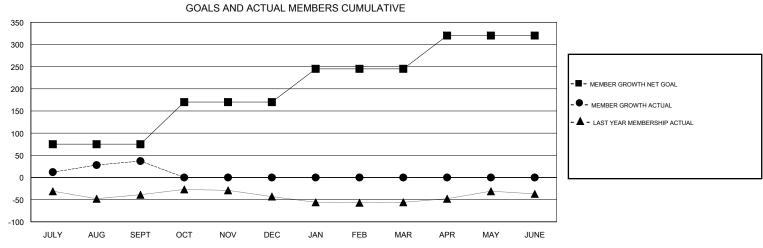

## District 21 C

Results as of: 09/30/2018

| DROPPED CLUBS: 0  DROPPED MEMBERS |         | 12 CLUBS OF 42 ADDED 1 OR MORE NEW MEMBERS | GENDER DISTRIBUTION  MALE 684 (57.82%)  FEMALE 499 (42.18%)  Women Percentage Fiscal Year Goal: 55% |     |
|-----------------------------------|---------|--------------------------------------------|-----------------------------------------------------------------------------------------------------|-----|
| DECEASED                          | 6       | CLICK HERE FOR CUMULATIVE  MEMBERSHIP DATA | TOTAL FAMILY UNIT MEMBERS                                                                           | 400 |
| CLUB CANCELLED OTHER              | 0<br>19 |                                            | FAMILY MEMBERS PAYING HALF DUES                                                                     | 216 |
| TOTAL                             | 25      |                                            | 1 5025                                                                                              |     |